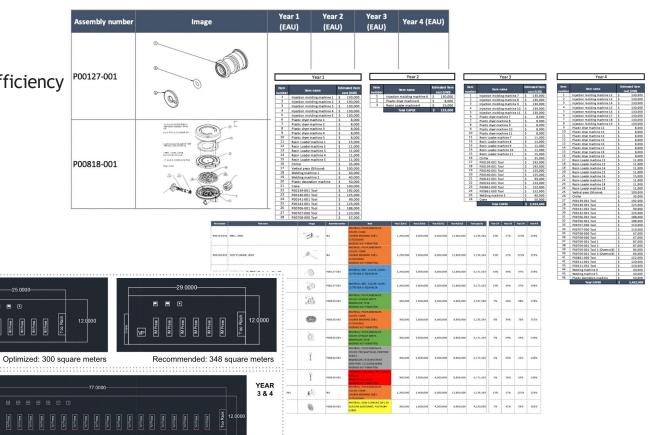

#### Services:

- → Capex investment efficiency
- → DFM
- → Cost model

Optimized & Recommended: 924 square meters

ADDING VALUE IPSServices